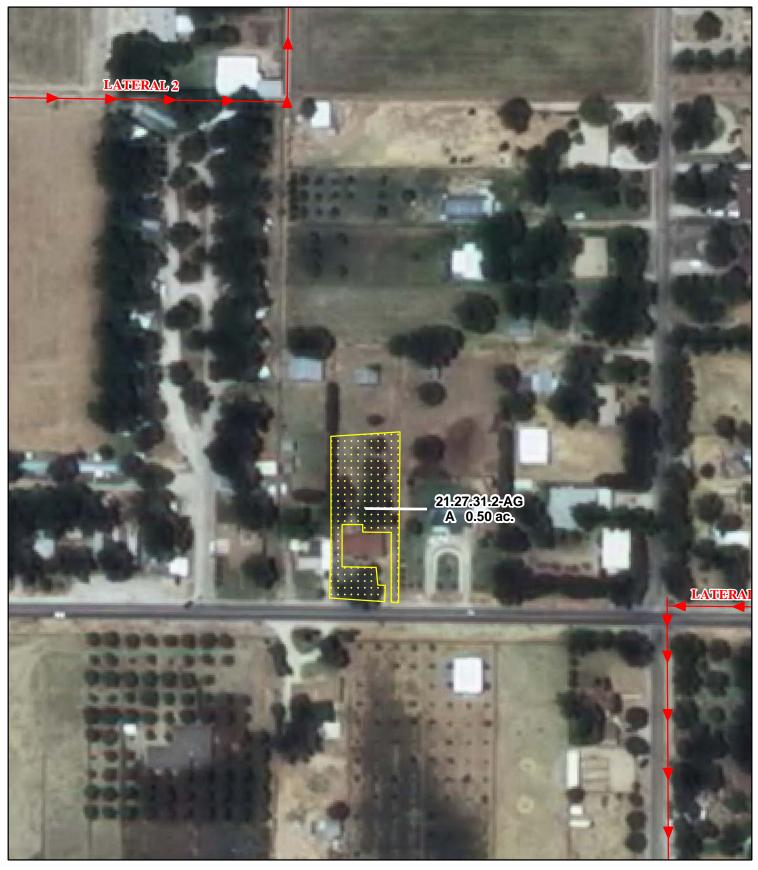

## f. Location and Amount of No Right Acreage:

Section 31, Township 21S, Range 27E, N.M.P.M.

Pt. NE<sup>1</sup>/<sub>4</sub>

0.50 acres

Total: 0.50 acres (No Right)

As shown on the attached revised Hydrographic Survey Map for Subfile No. 21.27.31.2-AG, and the CID Section Hydrographic Survey Map Sheet No. 41 (1999-2011), included in Part F of this Appendix, representing the Court record as of the date of the filing of this Decree.